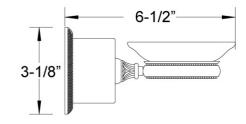

## Wall Mounted Soap Dish Model KMD25\_003

## **FEATURES**

- Style: Baroque Treasures
- Collection: Valencia
- · Fastener/bolts are included