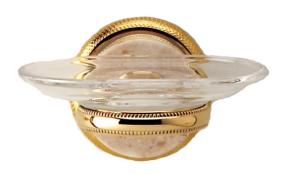

## Wall Mounted Soap Dish Model KMD25\_003

## **FEATURES**

- Style: Baroque Treasures
- Collection: Valencia
- · Fastener/bolts are included

Limited Lifetime

Image shown may not be in the finish selected